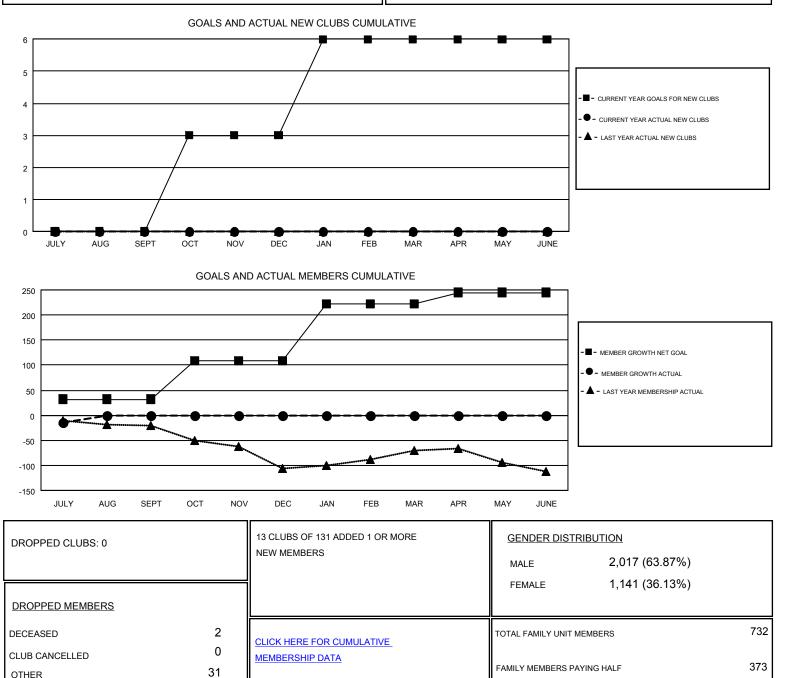

#### GMT: WILLIAM PHILLIPI

| ~   | ~ . |   |
|-----|-----|---|
| GMT | CA  | 1 |

| Clubs                 |               |           |               | Members               |                           |                         |                                                    |
|-----------------------|---------------|-----------|---------------|-----------------------|---------------------------|-------------------------|----------------------------------------------------|
| RESULTS FOR 2018-2019 |               |           |               | RESULTS FOR 2018-2019 |                           |                         |                                                    |
| QUARTER               | NEW CLUB GOAL | NEW CLUBS | DROPPED CLUBS | QUARTER               | MEMBER GROWTH NET<br>GOAL | MEMBER GROWTH<br>ACTUAL | DROPPED<br>MEMBERS ACTUAL<br>(including transfers) |
| JULY/AUG/SEPT         | 0             | 0         | 0             | JULY/AUG/SEPT         | 32                        | 22                      | 33                                                 |
| OCT/NOV/DEC           | 3             | 0         | 0             | OCT/NOV/DEC           | 77                        | 0                       | 0                                                  |
| JAN/FEB/MAR           | 3             | 0         | 0             | JAN/FEB/MAR           | 113                       | 0                       | 0                                                  |
| APR/MAY/JUNE          | 0             | 0         | 0             | APR/MAY/JUNE          | 23                        | 0                       | 0                                                  |

TOTAL

33

DUES